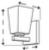

## **MEASUREMENTS**

| Width:<br>11 1/4"        | Length:             | Height:<br>5 3/4"              | Extension:        |
|--------------------------|---------------------|--------------------------------|-------------------|
| Height Adjustable:<br>No | Min Overall Height: | Max Overall Height:            | Slope:<br>No      |
| Wire Length:             | Chain Length:       | Safety Cable<br>Included<br>No | Net Weight 2.36   |
| Canopy Width:            | Canopy Height:      | Canopy Length:                 |                   |
| Backplate Width:         | Backplate Height:   | Center to Top:                 | Center to Bottom: |