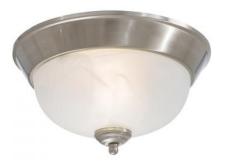

## MINKA-LAVERY®

Item #: 891-84

Product Family Name: Other Category: FLUSH MOUNT

Certification

Patents

Notes:

UPC Code:

Finish: **BRUSHED NICKEL** Category Type: Flush Mount

## **SHADE / GLASS**

3.13

Description: **Etched Marble Glass** Part No .: Width: Height:

Glass Quantity: 1 Length:

Material:

No

|   | Wattage:          | Socket:      |                      |                        |                    |
|---|-------------------|--------------|----------------------|------------------------|--------------------|
|   | 60                | E27 MED      |                      |                        |                    |
|   | Dimmable:         | Ballast:     | Rated Life<br>Hours: | Photocell<br>Included: | Lamps<br>Included: |
|   | No                |              |                      |                        | No                 |
|   | Lamp<br>Included: | Color Temp.: | CRI:                 | Initial Lumens:        | Delivered Lumens:  |
| I | No                |              |                      |                        |                    |