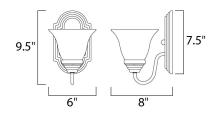

### **MEASUREMENTS**

DIMENSION MAX OAH HANGING WEIGHT

## LAMPING

INPUT VOLTAGE : 120V LUMENS BULB DIMMABLE

: 6." W x 9.5" H x 8." Ext : 5." W x 7.5" H : 1.7 lb

: Dimmable

: 1,150 Rated (0 Del.) : 1 x 60W (NOT INCLUDED), 60W Total