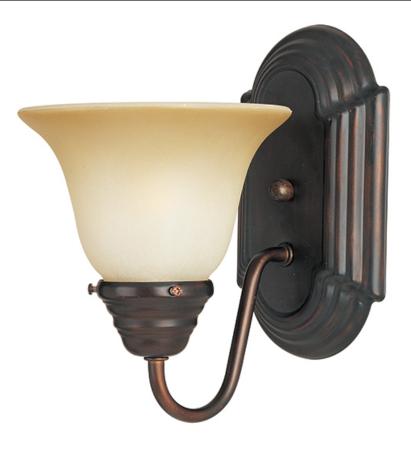

## **PRODUCT DESCRIPTION**

When you need necessary lighting for your home, think Essential first. Essential collection's selection of traditional, transitional and contemporary lighting focuses on simple design to brighten up any room. Fixtures come in choice of Oil Rubbed Bronze, Polished Brass, Polished Chrome and Satin Nickel to meet your specific design requirements.

# FINISHES OPTION

Oil Rubbed Bronze OI

GLASS Wilshire WS

MATERIAL Aluminum

RATINGS cETLusDamp Location Dimmable