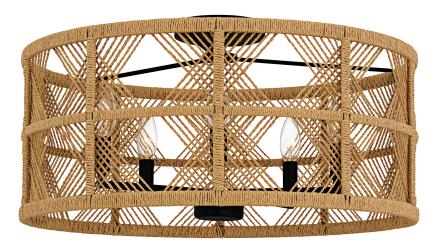

#### AXF1722MBK

Axford 5-Light Matte Black Semi-Flush Mount Matte Black

## **DETAILS**

Material: STEEL

Glass/Shade Description: Natural Rope -

Paper

## **LAMPING**

Light Source: Socketed

Bulb Included: No

Bulb Type: Candelabra Base

Bulb Quantity: 5

Watts per Bulb: 60

LED Wattage Equivalent: 15W