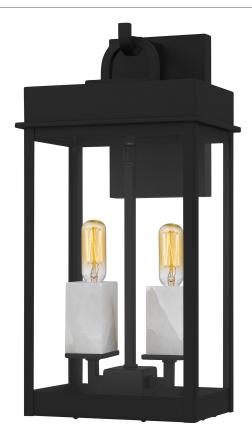

## CAM8408MBK

Carmen 2-Light Matte Black Outdoor Wall Lantern Matte Black

## **DETAILS**

Material: COASTAL ARMOUR ALUMINUM

Glass/Shade Description: Clear Glass - Glass

Shade 2 Description: Clear tempered glass

panel