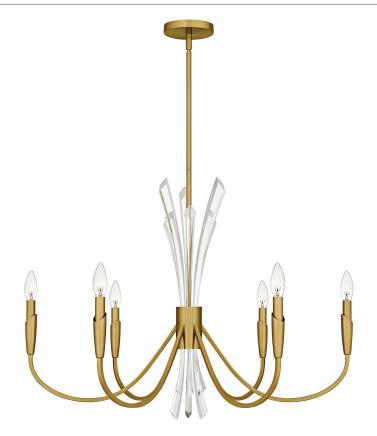

### CCY5032BRG

Cecily 6-Light Brushed Gold Chandelier Brushed Gold





# **DIMENSIONS**

Dimensions: 32.00" W x 24.25" H x 32.00" D

Overall Height: 50.5"

Canopy Dimensions: 5.00"W x 5.00"D

Chain/Downrod Length: 2 (0.5"D x 6") and 2 (0.5"D x 12")

Down Rods

Weight: 9.24 lbs

#### **DETAILS**

Material: STEEL

#### **LAMPING**

Light Source: Socketed

Bulb Included: No

Bulb Type: Candelabra Base

Bulb Quantity: 6

Watts per Bulb: 60

LED Wattage Equivalent: 15W

## **ELECTRICAL**

Dimmable: Yes

Voltage: 120v

Wire Length: 8'

#### **INSTALLATION**

Location Rating: Damp

Install Position: N/A

Sloped Ceiling Compatible: Yes

Quoizel, Inc. - 6 Corporate Parkway - Goose Creek, SC 29445

Quoizel Inc. All Rights Reserved