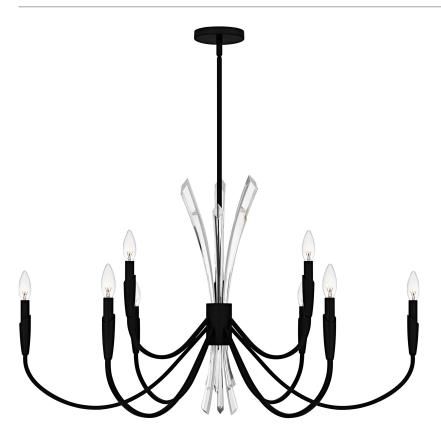

### CCY5040MBK

Cecily 9-Light Matte Black Chandelier Matte Black

# **DIMENSIONS**

Dimensions: 40.00" W x 25.00" H x 40.00" D

Overall Height: 50.5"

Canopy Dimensions: 5.00"W x 5.00"D

Chain/Downrod Length: 2 (0.5"D x 6") and 2 (0.5"D x 12")

Down Rods

Weight: 10.36 lbs

## **DETAILS**

Material: STEEL

## **LAMPING**

Light Source: Socketed

Bulb Included: No

Bulb Type: Candelabra Base

**Bulb Quantity: 9** 

Watts per Bulb: 60

LED Wattage Equivalent: 15W