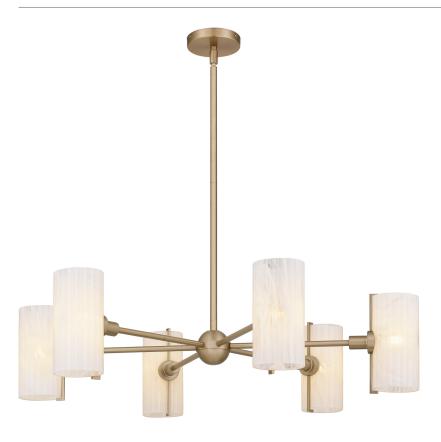

## CRR5036BGD

Curran 6-Light Bronze Gold Chandelier Bronze Gold

## **DIMENSIONS**

Dimensions: 36.00" W x 8.75" H x 36.00" D

Overall Height: 45.5"

Canopy Dimensions: 5.00"W x 0.75"D

Chain/Downrod Length: 2 (0.63"D x 6") and 2 (0.63"D x 12")

Down Rods

Weight: 15.86 lbs

## **DETAILS**

Material: STEEL

Glass/Shade Description: Clear Ribbed Swirl

Glass - Glass

## **LAMPING**

Light Source: Socketed

Bulb Included: No

Bulb Type: Candelabra Base

Bulb Quantity: 6

Watts per Bulb: 60

LED Wattage Equivalent: 15W