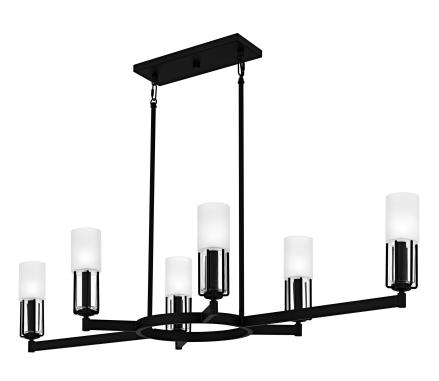

#### CRZ648MBK

Cruz 6-Light Matte Black Linear Chandelier Matte Black

# **DETAILS**

Material: STEEL

Glass/Shade Description: Clear Etched Glass

- Glass

## **LAMPING**

Light Source: Socketed

Bulb Included: No

Bulb Type: Candelabra Base

Bulb Quantity: 6

Watts per Bulb: 60

LED Wattage Equivalent: 15W

## **DIMENSIONS**

Dimensions: 48.00" W x 10.25" H x 18.25" D

Overall Height: 42.25"

Canopy Dimensions: 4.75"W x 0.75"D

Chain/Downrod Length: 2 (0.5"D x 6") and 2 (0.5"D x 12")

Down Rods

Weight: 14.30 lbs

Quoizel, Inc. - 6 Corporate Parkway - Goose Creek, SC 29445