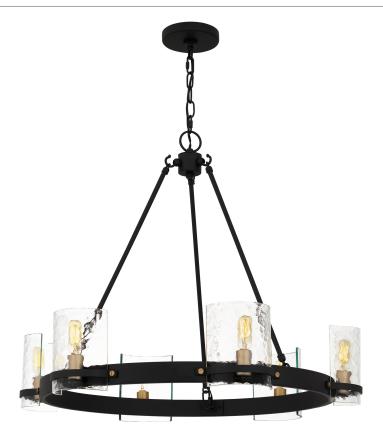

#### GLC5028MBK

Gloucester 6-Light Matte Black Chandelier Matte Black

#### DIMENSIONS

| Dimensions: 28.25" W x 24.00" H x 28.25" D |
|--------------------------------------------|
| Overall Height: 72.5"                      |
| Canopy Dimensions: 5.00"W x 0.75"D         |
| Chain/Downrod Length: 4'                   |
| Weight: 12.66 lbs                          |

#### DETAILS

| Material: STEEL                         |
|-----------------------------------------|
| Glass/Shade Description: Clear Hammered |
| Glass - Glass                           |

## LAMPING

| Light Source: Socketed      |
|-----------------------------|
| Bulb Included: No           |
| Bulb Type: Candelabra Base  |
| Bulb Quantity: 6            |
| Watts per Bulb: 60          |
| LED Wattage Equivalent: 15W |