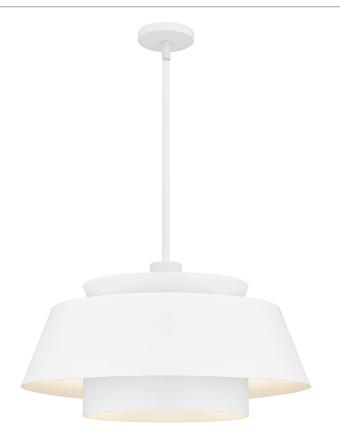

### **LMI2824W**

Lumi 3-Light Matte White Pendant Matte White

# **DIMENSIONS**

Dimensions: 24.00" W x 14.00" H x 24.00" D

Overall Height: 53"

Canopy Dimensions: 5.00"W x 5.00"D

Chain/Downrod Length: 2 (0.63"D x 6") and 2 (0.63"D x 12")

Down Rods

Weight: 15.30 lbs

### **DETAILS**

Material: STEEL

Glass/Shade Description: Metal - Metal