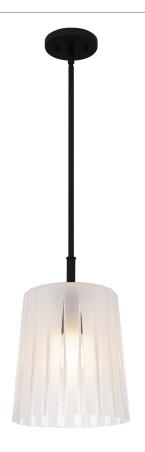

### RAY1510MBK

Gray 1-Light Matte Black Mini Pendant Matte Black

### **DETAILS**

Material: STEEL

Glass/Shade Description: Clear Ribbed

Sandblasted Glass - Glass