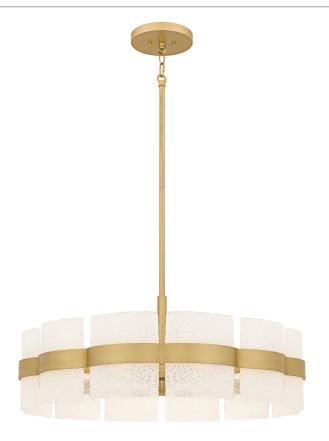

### SWE2830SGD

Sweeney 6-Light Soft Gold Pendant Soft Gold

# **DIMENSIONS**

Dimensions: 30.00" W x 12.00" H x 30.00" D

Overall Height: 41.5"

Canopy Dimensions: 7.00"W x 7.00"D

Chain/Downrod Length: 2 (0.63"D x 6") and 2 (0.63"D x 12")

Down Rods

Weight: 28.07 lbs

# **DETAILS**

Material: STEEL

Glass/Shade Description: Clear Glass with

White Glass Sand inside - Glass