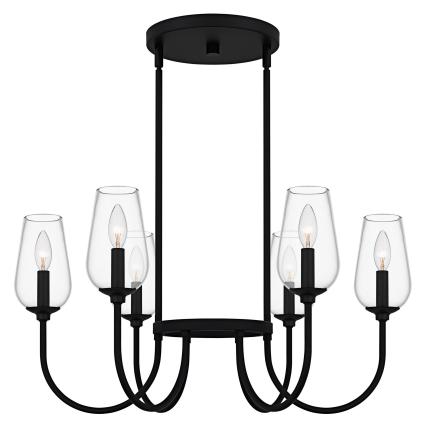

### VSC5028MBK

Viscount 6-Light Matte Black Chandelier Matte Black

## **DIMENSIONS**

Dimensions: 28.00" W x 14.25" H x 28.00" D

Overall Height: 46"

Canopy Dimensions: 10.00"W x 1.00"D

Chain/Downrod Length: 4 (0.5"D x 6") and 4 (0.5"D x 12")

Down Rods

Weight: 13.42 lbs

## **DETAILS**

Material: STEEL

Glass/Shade Description: Clear Glass - Glass

- Transparent

## **LAMPING**

Light Source: Socketed

Bulb Included: No

Bulb Type: Candelabra Base

Bulb Quantity: 6

Watts per Bulb: 60

LED Wattage Equivalent: 15W